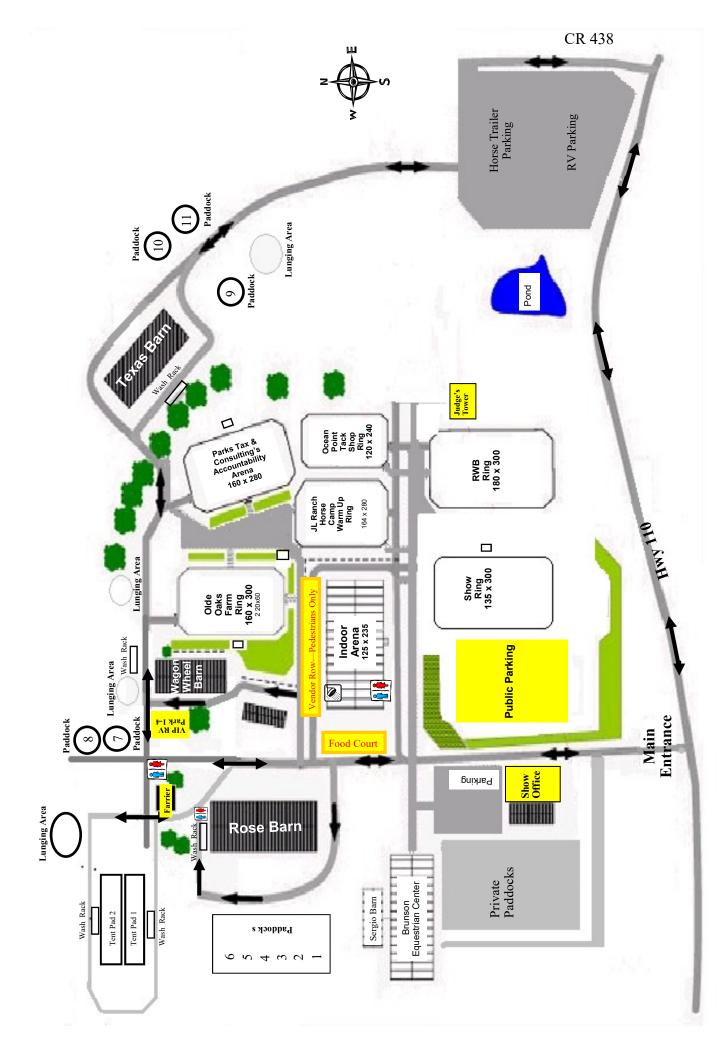

**ARENAS**: RWB Ring: 180x300 Premier Equestrian Artificial mix footing. Fairfiled Ring 135' x 300'. Indoor Arena 125x235. Both with sand composite footing. Footing quality is a priority and rings may be closed during inclement weather or for maintenance at any time during the show.

### RWB Ring (1st Hunter)

### Fairfield Arena (2<sup>nd</sup> Hunter)

### JL Horse Camp Ring Ring (Limit/Jumper Ring)