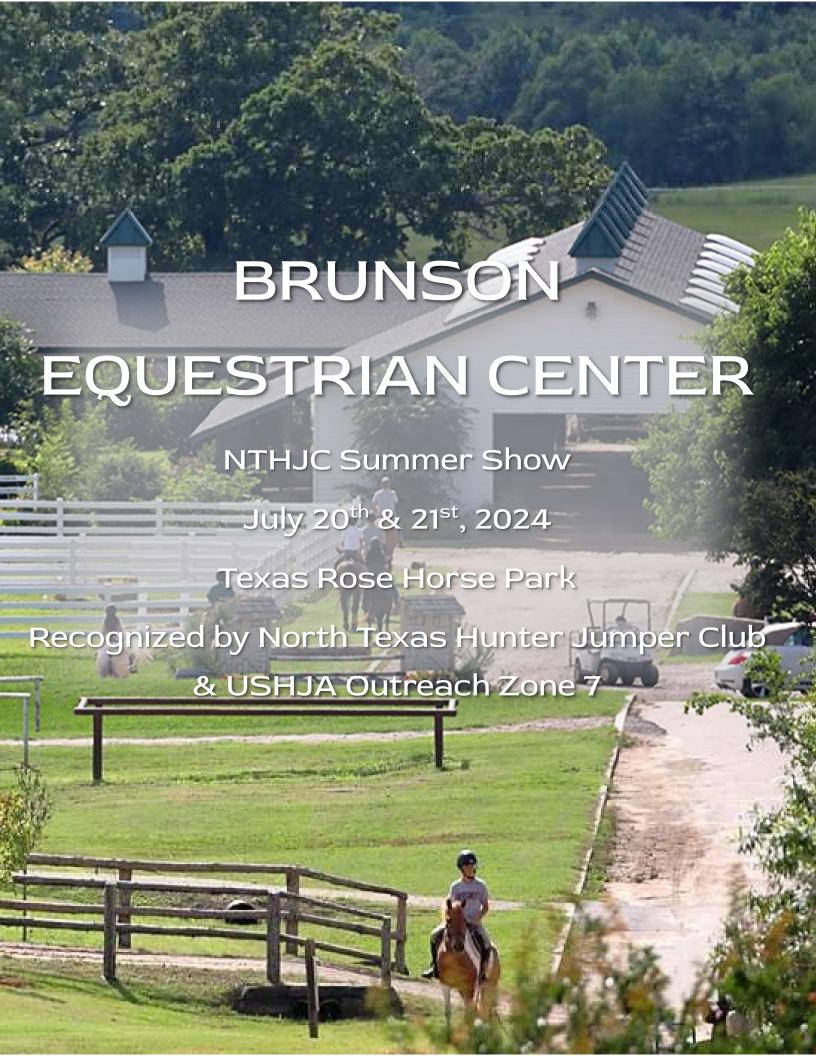

USHJA Outreach Competitions provide the opportunity to earn national recognition in classes from walk/trot to 3'0" in Hunter and Equitation sections and .60m-1.20m in Jumper sections at rated and local shows.

Any rider may compete in Outreach Hunter, Jumper, and Equitation classes, but riders wishing to earn points and national recognition must be a USHJA free Outreach member or any other USHJA member category.

**USHJA OUTREACH PROGRAM:** The show will be recognized by USHJA Outreach and qualify for USHJA Outreach points for Zone 7. To read more about the USHJA Outreach program and get your free membership, visit their website at: <a href="https://www.ushja.org/competition/outreach">https://www.ushja.org/competition/outreach</a>